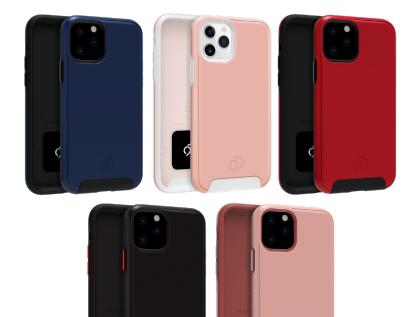

## CIRRUS 2 MSRP \$29.95

A balance of slim military graded dual-layer protection with an Integrated Mounting System for your daily commutes and your smart home devices.

UNCOMPROMISING PROTECTION: Innovative composition of an impact resistant outer shell and shock absorbing inner layer, shields your device from scratches and impacts with certified military-grade protection. The ultimate safeguard for your device.