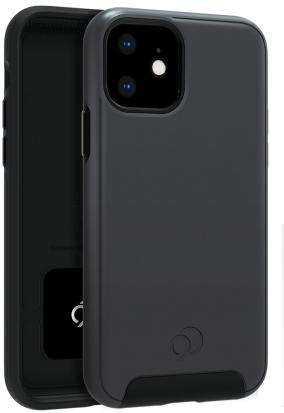

## CIRRUS 2 MSRP \$29.95

A balance of slim military graded dual-layer protection with an Integrated Mounting System for your daily commutes and your smart home devices.

UNCOMPROMISING PROTECTION: Innovative composition of an impact resistant outer shell and shock absorbing inner layer, shields your device from scratches and impacts with certified military-grade protection. The ultimate safeguard for your device.

MOUNT READY: Integrated Mounting System on the go or at home, transforms your device into a powerful hub for all your integrated apps. Made for the Nimbus9 mounts, and compatible with most magnetic mounts on the market.

**RAISED EDGE:** 1.5 MM raised edge. Protects the screen from face-down drops.

WIRELESS CHARGING COMPATIBLE: Wireless charging compatible with most QI enabled devices available today.

PRECISE CUTOUTS: Precise ports and camera cut-outs for comfortable accessibility and compatibility.

**RIDGE-TECH:** Shock absorbent inner ridge for improved drop protection.

**REAL SENSE BUTTONS:** Super responsive metallic buttons that provide hassle-free user experience. Enjoy taking perfect selfies with precision-engineered clicks.