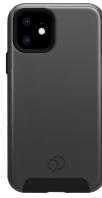

## CIRRUS 2 MSRP \$29.95

A balance of slim military graded dual-layer protection with an Integrated Mounting System for your daily commutes and your smart home devices.

UNCOMPROMISING PROTECTION: Innovative composition of an impact resistant outer shell and shock absorbing inner layer, shields your device from scratches and impacts with certified military-grade protection. The ultimate safeguard for your device.

**RAISED EDGE:** 1.5 MM raised edge. Protects the screen from face-down drops.

WIRELESS CHARGING COMPATIBLE: Wireless charging compatible with most QI enabled devices available today.

PRECISE CUTOUTS: Precise ports and camera cut-outs for comfortable accessibility and compatibility.

**RIDGE-TECH:** Shock absorbent inner ridge for improved drop protection.

**REAL SENSE BUTTONS:** Super responsive metallic buttons that provide hassle-free user experience. Enjoy taking perfect selfies with precision-engineered clicks.